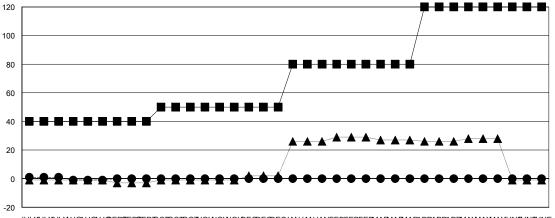

## **LOCATION NETHERLANDS**

GMT CA 4

|                       |                  | Clubs               |                            |                             |               |                    | Members                    |                              |                             |
|-----------------------|------------------|---------------------|----------------------------|-----------------------------|---------------|--------------------|----------------------------|------------------------------|-----------------------------|
| RESULTS FOR 2014-2015 |                  |                     |                            | RESULTS FOR 2014-2015       |               |                    |                            |                              |                             |
| QUARTER               | NEW CLUB<br>GOAL | ACTUAL NEW<br>CLUBS | ACTUAL<br>DROPPED<br>CLUBS | ACTUAL NET<br>GAIN/<br>LOSS | QUARTER       | NEW MEMBER<br>GOAL | ACTUAL TOTAL MEMBERS ADDED | ACTUAL<br>DROPPED<br>MEMBERS | ACTUAL NET<br>GAIN/<br>LOSS |
| JULY/AUG/SEPT         | 3                | 0                   | 0                          | 0                           | JULY/AUG/SEPT | 120                | 9                          | 12                           | -3                          |
| OCT/NOV/DEC           | 0                | 0                   | 0                          | 0                           | OCT/NOV/DEC   | 30                 | 0                          | 0                            | 0                           |
| JAN/FEB/MAR           | 3                | 0                   | 0                          | 0                           | JAN/FEB/MAR   | 90                 | 0                          | 0                            | 0                           |
| APR/MAY/JUNE          | 3                | 0                   | 0                          | 0                           | APR/MAY/JUNE  | 120                | 0                          | 0                            | 0                           |

#### GOALS AND ACTUAL MEMBERS CUMULATIVE

|      | CURRENT | YEAR | GOAL | S FOR | NEW |
|------|---------|------|------|-------|-----|
| МЕМВ | ERS     |      |      |       |     |

- - CURRENT YEAR ACTUAL MEMBERS

▲ - LAST YEAR ACTUAL MEMBERS

 $\hbox{\tt JULYULYUCAUGAUGAUGEPSEPSEPDCTOCTOCTNOWOWO} \\ \hbox{\tt CONTROLT SUBSECTION FROM THE STREET SUBSECTION FROM THE SUBSECTIO$ 

| DROPPED CLUBS: 0 |          | 3 CLUBS OF 70 ADDED 1 OR MORE<br>NEW MEMBERS | GENDER DISTRIBUTION  MALE 1,646 (88.02%) |              |   |
|------------------|----------|----------------------------------------------|------------------------------------------|--------------|---|
| DROPPED MEMBERS  |          |                                              | FEMALE                                   | 224 (11.98%) |   |
| DECEASED 1       |          | CLICK HERE FOR HEALTH                        | FAMILY UNIT MEMBERS                      |              | 0 |
| LUB CANCELLED 0  |          | ASSESSMENT DATA                              |                                          |              |   |
| OTHER 3          | <u> </u> |                                              | NON-HEAD OF HOUSEHOLD                    |              |   |
| TOTAL 4          | ļ _      |                                              |                                          |              |   |