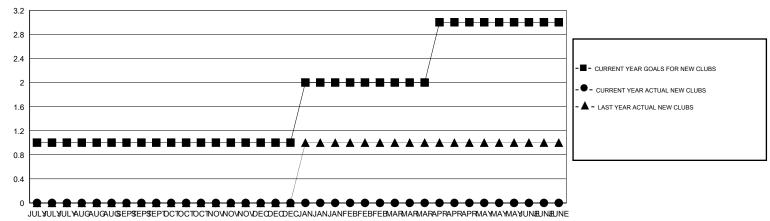

## **LOCATION NETHERLANDS**

GMT CA 4

|                       |                  | Clubs               |                            |                             |               |                    | Members                    |                              |                             |
|-----------------------|------------------|---------------------|----------------------------|-----------------------------|---------------|--------------------|----------------------------|------------------------------|-----------------------------|
| RESULTS FOR 2014-2015 |                  |                     |                            | RESULTS FOR 2014-2015       |               |                    |                            |                              |                             |
| QUARTER               | NEW CLUB<br>GOAL | ACTUAL NEW<br>CLUBS | ACTUAL<br>DROPPED<br>CLUBS | ACTUAL NET<br>GAIN/<br>LOSS | QUARTER       | NEW MEMBER<br>GOAL | ACTUAL TOTAL MEMBERS ADDED | ACTUAL<br>DROPPED<br>MEMBERS | ACTUAL NET<br>GAIN/<br>LOSS |
| JULY/AUG/SEPT         | 3                | 0                   | 0                          | 0                           | JULY/AUG/SEPT | 120                | 9                          | 12                           | -3                          |
| OCT/NOV/DEC           | 0                | 0                   | 0                          | 0                           | OCT/NOV/DEC   | 30                 | 0                          | 0                            | 0                           |
| JAN/FEB/MAR           | 3                | 0                   | 0                          | 0                           | JAN/FEB/MAR   | 90                 | 0                          | 0                            | 0                           |
| APR/MAY/JUNE          | 3                | 0                   | 0                          | 0                           | APR/MAY/JUNE  | 120                | 0                          | 0                            | 0                           |

#### GOALS AND ACTUAL NEW CLUBS CUMULATIVE